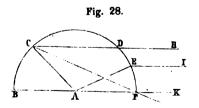

Conclusionis loco proponam tibi opticam quaestionem, cui enodandae plus tibi puto fore otii. Die 20. Dec. visa est iris clarissima in ipso

Selis exortu, eaque non tantum hic Pragae, sed etiam Venetiis, Patavii, Oeniponti, Graecii; compara cum attributis aliis, quae perscripsi in Opticis (cap. IV, 7 nota). Vides manifeste, cuilibet iridem apparere propriam, neque tantum ob pluviam sed etiam aëris dispositionem in guttis coëuntis existere. A sit centrum visua, BCDF semicirculus, metiens

visionem angulos, Sol sit in linea AF. Posito quod AF sit horisen et quod tam iris quam halo sint nil nisi radii Solis refracti, causa patchit cur centra Solis, visus et arcuum sint in eadem recta, quia circumcircă in eadem recta erit eadem dispositio ad refractionem. Et causa cur